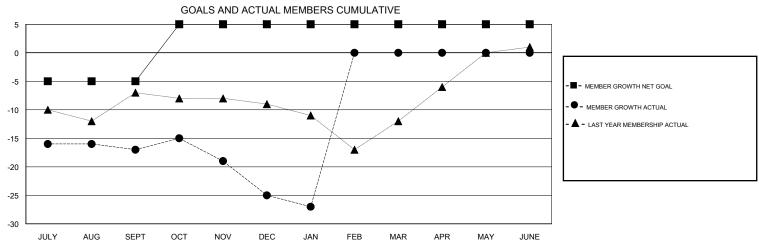

## **LOCATION NEW MEXICO**

| Clubs         |               |           |               | Members               |                           |                         |                                                    |
|---------------|---------------|-----------|---------------|-----------------------|---------------------------|-------------------------|----------------------------------------------------|
|               | RESULTS FOR   | 2017-2018 |               | RESULTS FOR 2017-2018 |                           |                         |                                                    |
| QUARTER       | NEW CLUB GOAL | NEW CLUBS | DROPPED CLUBS | QUARTER               | MEMBER GROWTH NET<br>GOAL | MEMBER GROWTH<br>ACTUAL | DROPPED<br>MEMBERS ACTUAL<br>(including transfers) |
| JULY/AUG/SEPT | 0             | 0         | 0             | JULY/AUG/SEPT         | -5                        | 12                      | 29                                                 |
| OCT/NOV/DEC   | 1             | 0         | 0             | OCT/NOV/DEC           | 10                        | 3                       | 11                                                 |
| JAN/FEB/MAR   | 0             | 0         | 0             | JAN/FEB/MAR           | 0                         | 2                       | 3                                                  |
| APR/MAY/JUNE  | 0             | 0         | 0             | APR/MAY/JUNE          | 0                         | 0                       | 0                                                  |